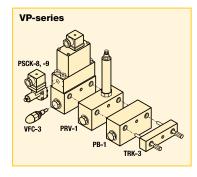

#### Shown: WM-10, TRK-4, PB-1

#### **TRK-series**

Tie Rod Kits mount Enerpac VP-series modular valves to the WM-10 manifold and can accommodate one to eight VP-valve stations.

#### **WM-10**

Remote manifold allows mounting of VP-series modular valves to a remote location from the pumping unit. This manifold has a built-in adjustable relief valve.

### PB-1

Porting manifold provides three pressure ports for auxiliary lines or accessories, such as a pressure gauge. Mounts between VP-series modular valve stations using TRK-series tie rod kits.