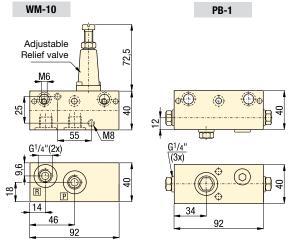

#### WM-10 remote manifold

- · Allows remote VP-series valve mounting
- Adjustable relief valve incorporated
- G1/4" oil connection

## PB-1 porting manifold

- · Provide 3 auxiliary pressure lines
- G1/4" oil connection

#### **WM-10**

Remote manifold allows mounting of VP-series modular valves to a remote location from the pumping unit. This manifold has a built-in adjustable relief valve.

### PB-1

Porting manifold provides three pressure ports for auxiliary lines or accessories, such as a pressure gauge. Mounts between VP-series modular valve stations using TRK-series tie rod kits.

## Product selection

| Oil<br>ports                           | Model<br>number | Hydraulic Maximum schematic pressure |  |  |
|----------------------------------------|-----------------|--------------------------------------|--|--|
| BSPP                                   |                 | bar                                  |  |  |
| ▼ Remote manifold with pressure relief |                 |                                      |  |  |
| 2x G1/4"                               | WM-10           | 350                                  |  |  |
| ▼ Porting manifold (P port connection) |                 |                                      |  |  |
| 3x G1/4"                               | PB-1            | M3 350                               |  |  |