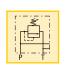

# Tie rod kits, Remote & porting manifolds

Mounting: 1-8 VP valve stations

Pressure: 350 bar

Flow: 15 l/min

(E) Pernos de montaje de válv.

F Vis de montage de distrib.

(D) Zugstangen

#### **TRK-series**

Tie Rod Kits mount Enerpac VP-series modular valves to the WM-10 manifold and can accommodate one to eight VP-valve stations.

#### **WM-10**

Remote manifold allows mounting of VP-series modular valves to a remote location from the pumping unit. This manifold has a built-in adjustable relief valve.