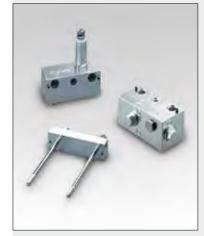

#### TRK-series tie rods

- · Connects 1 to 8 VP-series valves station high
- Provide leak-free sealing valves
- G1/4" oil connection

#### WM-10 remote manifold

- · Allows remote VP-series valve mounting
- Adjustable relief valve incorporated
- G1/4" oil connection

## PB-1 porting manifold

- · Provide 3 auxiliary pressure lines
- G1/4" oil connection

#### Shown: WM-10, TRK-4, PB-1

#### **TRK-series**

Tie Rod Kits mount Enerpac VP-series modular valves to the WM-10 manifold and can accommodate one to eight VP-valve stations.

#### **WM-10**

Remote manifold allows mounting of VP-series modular valves to a remote location from the pumping unit. This manifold has a built-in adjustable relief valve.

### PB-1

Porting manifold provides three pressure ports for auxiliary lines or accessories, such as a pressure gauge. Mounts between VP-series modular valve stations using TRK-series tie rod kits.