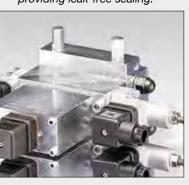

■ Tie rods mount VP-series valves and accessories to manifold, providing leak-free sealing.

ENERPAC.

139