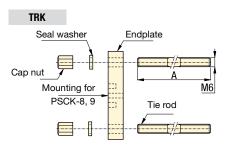

#### TRK-series tie rods

- · Connects 1 to 8 VP-series valves station high
- Provide leak-free sealing valves
- G1/4" oil connection

#### **TRK-series**

Tie Rod Kits mount Enerpac VP-series modular valves to the WM-10 manifold and can accommodate one to eight VP-valve stations.

# Product selection

|                | Quantity<br>of stackable<br>VP-series<br>directional<br>valves | Model<br>number | Tie rod<br>length<br>A | Mounting<br>thread |  |
|----------------|----------------------------------------------------------------|-----------------|------------------------|--------------------|--|
| ▼ Tie rod kits |                                                                |                 |                        |                    |  |
|                | 1                                                              | TRK-1           | 85                     | M6                 |  |
|                | 2                                                              | TRK-2           | 125                    | M6                 |  |
|                | 3                                                              | TRK-3           | 165                    | M6                 |  |
|                | 4                                                              | TRK-4           | 205                    | M6                 |  |
|                | 5                                                              | TRK-5           | 245                    | M6                 |  |
|                | 6                                                              | TRK-6           | 285                    | M6                 |  |
|                | 7                                                              | TRK-7           | 325                    | M6                 |  |
|                | 8                                                              | TRK-8           | 365                    | M6                 |  |

■ Tie rods mount VP-series valves and accessories to manifold, providing leak-free sealing.

ENERPAC.

139