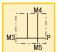

#### Shown: WM-10, TRK-4, PB-1

#### **TRK-series**

Tie Rod Kits mount Enerpac VP-series modular valves to the WM-10 manifold and can accommodate one to eight VP-valve stations.

#### **WM-10**

Remote manifold allows mounting of VP-series modular valves to a remote location from the pumping unit. This manifold has a built-in adjustable relief valve.

### PB-1

Porting manifold provides three pressure ports for auxiliary lines or accessories, such as a pressure gauge. Mounts between VP-series modular valve stations using TRK-series tie rod kits.